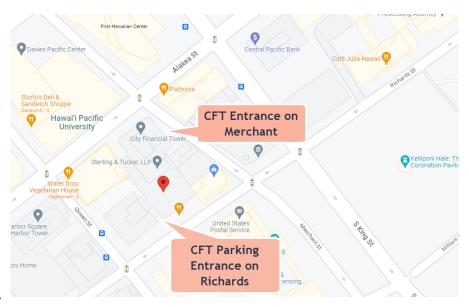

# **OAHU**

City Financial Tower 201 Merchant Street, Suite 1400, Honolulu HI 96813

Phone: (808) 586-1735 Fax: (808) 587-5766

Parking entrance is located on Richards Street (see map on the right and instructions below). Validation is available with the ERS after your appointment.

# DRIVING INSTRUCTIONS FROM THE WEST

- > Take H-201 East.
- Take Exit 21B Punchbowl Street. Keep right to take Punchbowl Street ramp and merge onto Punchbowl Street.
- Turn right onto South Beretania Street. Stay in far left lane.
- Take first left onto Richards Street, which is a one-way street going towards the ocean. Stay in left lane. Cross Hotel Street. Stay in far right lane.
- Cross King Street then Merchant Street
- ➤ Parking entrance to our building CFT will be on the right hand side past the CFT Loading Dock, across from the US Post Office on Richards Street.

### DRIVING INSTRUCTIONS FROM THE EAST

- > Take H1 West.
- > Take exit 22 Vineyard Boulevard.
- Take first left onto Punchbowl Street. Stay in far right lane.
- Turn right onto South Beretania Street. Stay in far left lane.
- Take first left onto Richards Street, which is a one-way street going towards the ocean. Stay in left lane. Cross Hotel Street. Stay in far right lane.
- Cross King Street then Merchant Street.
- ➤ Parking entrance to our building CFT will be on the right hand side past the CFT Loading Dock, across from the US Post Office on Richards Street.

## PARKING INSTRUCTIONS:

- Enter the CFT parking garage and park on Level P3.
- Take the parking elevator down to the lobby and take the building elevator to ERS on the 14th floor.